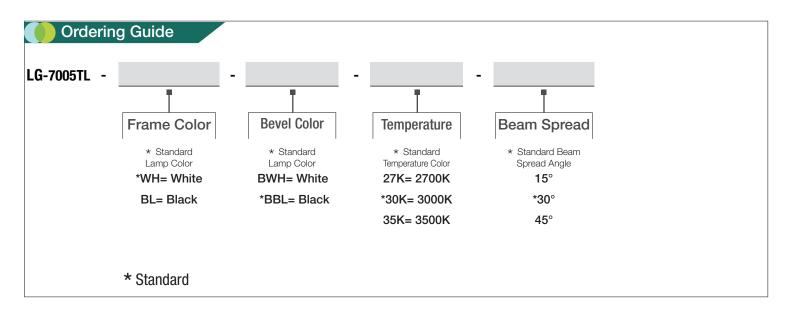

## **LG-7005TL**

# Nonadjustable Trimless Downlight LED

| Lamp Details         |                  |  |  |
|----------------------|------------------|--|--|
| WATTAGE              | 10W (5 x 2W)     |  |  |
| CRI                  | 90               |  |  |
| BEAM SPREAD          | 15/30/45         |  |  |
| CLASS                | CLASS 1          |  |  |
| POWER SUPPLY         | CONSTANT CURRENT |  |  |
| VOLTAGE              | 120V             |  |  |
| CURRENT              | 600MA            |  |  |
| COLOR TEMP           | 30K              |  |  |
| IC AIRTIGHT          | YES              |  |  |
| LUMENS / BLACK BEVEL | 605              |  |  |
| LUMENS/WHITE LEVEL   | 856              |  |  |
| DIMMING              | TRAIAC           |  |  |
| LED TYPE             | OSRAM            |  |  |
| DRIVER               | Included         |  |  |