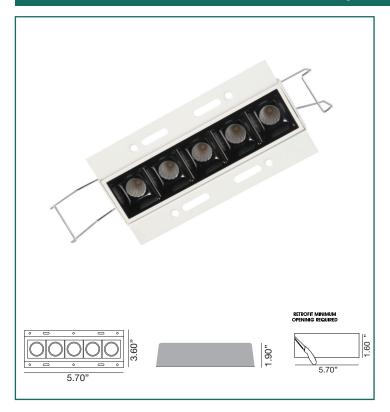

# Nonadjustable Trimless Downlight LED

| Lamp Details         |                  |  |  |
|----------------------|------------------|--|--|
| WATTAGE              | 10W (5 x 2W)     |  |  |
| CRI                  | 90               |  |  |
| BEAM SPREAD          | 15/30/45         |  |  |
| CLASS                | CLASS 1          |  |  |
| POWER SUPPLY         | CONSTANT CURRENT |  |  |
| VOLTAGE              | 120V             |  |  |
| CURRENT              | 600MA            |  |  |
| COLOR TEMP           | 30K              |  |  |
| IC AIRTIGHT          | YES              |  |  |
| LUMENS / BLACK BEVEL | 605              |  |  |
| LUMENS/WHITE LEVEL   | 856              |  |  |
| DIMMING              | TRAIAC           |  |  |
| LED TYPE             | OSRAM            |  |  |
| DRIVER               | Included         |  |  |

#### **Product Description**

Revolutionary narrow recessed downlight available in slim trim or trimless.

The simplified retrofit installation can be used in both new and existing spaces.

LED Lighting Engine High performance, low power LEDs provide outstanding reliability, performance and color quality/consistency 3000k color temperature available with 90+ CRI.

#### **Product Features**

- Revolutionary flush mounted trimless design offers consistent aesthetics
- Energy efficient LED light engines
- Dimmable with a variety of commonly used drivers
- Fixtures can be used with all Smart House Systems such as Lutron, Vantage, Control4, Crestron and others
- Easy installation for new construction and remodel applications
- Class 1
- IC Rated UL approved fixtures
- Damp location and Air tight Rated
- Driver included